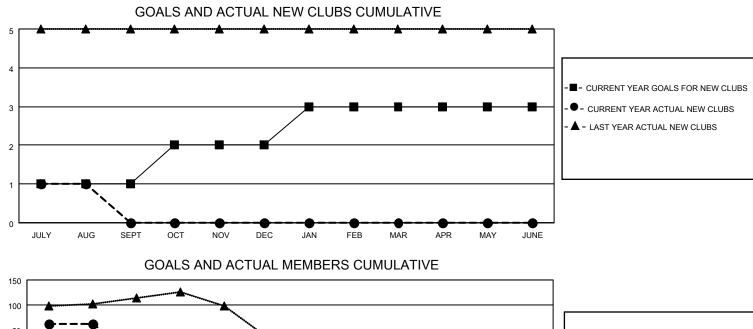

## LOCATION REP OF BANGLADESH

District 315B2

Results as of: 8/31/2020

| Clubs                 |               |           |               | Members               |                          |                         |                                                    |  |
|-----------------------|---------------|-----------|---------------|-----------------------|--------------------------|-------------------------|----------------------------------------------------|--|
| RESULTS FOR 2020-2021 |               |           |               | RESULTS FOR 2020-2021 |                          |                         |                                                    |  |
| QUARTER               | NEW CLUB GOAL | NEW CLUBS | DROPPED CLUBS | QUARTER ME            | EMBER GROWTH NET<br>GOAL | MEMBER GROWTH<br>ACTUAL | DROPPED<br>MEMBERS ACTUAL<br>(including transfers) |  |
| JULY/AUG/SEPT         | 1             | 1         | 0             | JULY/AUG/SEPT         | 0                        | 91                      | 20                                                 |  |
| OCT/NOV/DEC           | 1             | 0         | 0             | OCT/NOV/DEC           | 10                       | 0                       | 0                                                  |  |
| JAN/FEB/MAR           | 1             | 0         | 0             | JAN/FEB/MAR           | 10                       | 0                       | 0                                                  |  |
| APR/MAY/JUNE          | 0             | 0         | 0             | APR/MAY/JUNE          | 10                       | 0                       | 0                                                  |  |