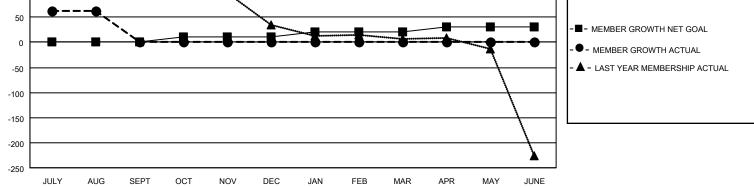

## LOCATION REP OF BANGLADESH

District 315B2

Results as of: 8/31/2020

| Clubs                 |               |           |               | Members               |                          |                         |                                                    |  |
|-----------------------|---------------|-----------|---------------|-----------------------|--------------------------|-------------------------|----------------------------------------------------|--|
| RESULTS FOR 2020-2021 |               |           |               | RESULTS FOR 2020-2021 |                          |                         |                                                    |  |
| QUARTER               | NEW CLUB GOAL | NEW CLUBS | DROPPED CLUBS | QUARTER ME            | EMBER GROWTH NET<br>GOAL | MEMBER GROWTH<br>ACTUAL | DROPPED<br>MEMBERS ACTUAL<br>(including transfers) |  |
| JULY/AUG/SEPT         | 1             | 1         | 0             | JULY/AUG/SEPT         | 0                        | 91                      | 20                                                 |  |
| OCT/NOV/DEC           | 1             | 0         | 0             | OCT/NOV/DEC           | 10                       | 0                       | 0                                                  |  |
| JAN/FEB/MAR           | 1             | 0         | 0             | JAN/FEB/MAR           | 10                       | 0                       | 0                                                  |  |
| APR/MAY/JUNE          | 0             | 0         | 0             | APR/MAY/JUNE          | 10                       | 0                       | 0                                                  |  |